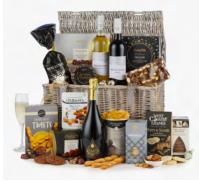

| Christmas Hampers |  |
|-------------------|--|
| Classic Hampers   |  |
| Modern Gifts      |  |
| Flowers & Wine    |  |

Page 2 Page 4 Page 6 Page 8

Snowdrop Gift Box £25.00 Ref: H23001

**The Sparkle Hamper £37.50** Ref: H23011