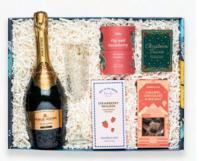

Christmas Celebration - Prosecco £41.67 Ref: H23014

Christmas Delight - Red & White Wine £41.67 Ref: H23010

Amethyst Hamper £91.67 Ref: H23028

**Christmas Eve Gift Box** £112.50 Ref: H23034

**Dig & Share Santa Sack** £41.67 Ref: H23019