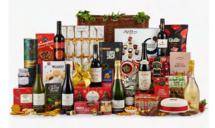

| Christmas Hampers |  |
|-------------------|--|
| Classic Hampers   |  |
| Modern Gifts      |  |
| Flowers & Wine    |  |

Page 2 Page 4 Page 6 Page 8

Snowdrop Gift Box £25.00 Ref: H23001

**The Sparkle Hamper £37.50** Ref: H23011