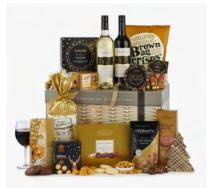

| Christmas Hampers |  |
|-------------------|--|
| Classic Hampers   |  |
| Modern Gifts      |  |
| Flowers & Wine    |  |

Page 2 Page 4 Page 6 Page 8

Snowdrop Gift Box £25.00 Ref: H23001

**The Sparkle Hamper £37.50** Ref: H23011