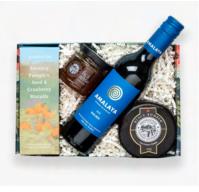

**Wine & Cheese Hamper £33.33** Ref: H23160

Beer & Cheese Gift Box £25.00 Ref: H23228

**Wine & Pate Tray £30.83** Ref: H23060

Baglietti Prosecco Gift Box £26.67 Ref: MOON305

Baglietti Rosé Gift Box £26.67 Ref: MOON306