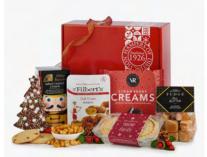

| Christmas Hampers |  |
|-------------------|--|
| Classic Hampers   |  |
| Modern Gifts      |  |
| Flowers & Wine    |  |

Page 2 Page 4 Page 6 Page 8

Snowdrop Gift Box £25.00 Ref: H23001

**The Sparkle Hamper £37.50** Ref: H23011