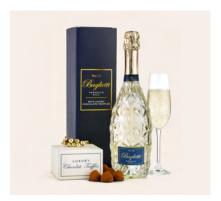

The Connoisseur Gift Box Ref: H24030 £71.67

£112.50

Frosty Night Hamper Ref: H24035

Wine & Cheese Hamper Ref: H24160

Gluten Free & Vegan Hamper Ref: H24073 £34.17

Luxury Rose Prosecco Gift Box Ref: H24115 £55.00