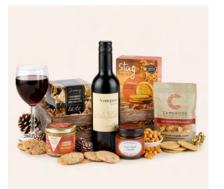

Christmas Hampers Page 2
Classic Hampers Page 4
Modern Gifts Page 6

Snowdrop Gift Box Ref: H24001

£25.00

The Sparkle Hamper
Ref: H24011 £37.50

Christmas Celebration, Prosecco Ref: H24014 £41.67

Christmas Delight, Red/White Wine Ref: H24010 £41.67

Amethyst Hamper Ref: H24028

Winter Wonders Hamper
Ref: H24018 £45.83

Christmas Pantry Hamper Ref: H24038 £179.17

Silver Frost Hamper Ref: H24020 £45.83

Elegance Sparkling Ref: H24021 (non-alc available)

£91.67

The Connoisseur Gift Box Ref: H24030 £71.67

£112.50

Frosty Night Hamper Ref: H24035

Wine & Cheese Hamper Ref: H24160

Gluten Free & Vegan Hamper Ref: H24073 £34.17

Luxury Rose Prosecco Gift Box Ref: H24115 £55.00