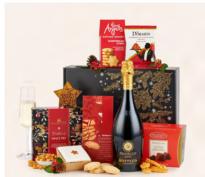

Christmas Hampers Page 2
Classic Hampers Page 4
Modern Gifts Page 6

Snowdrop Gift Box Ref: H24001

£25.00

The Sparkle Hamper
Ref: H24011 £37.50

Christmas Celebration, Prosecco Ref: H24014 £41.67

Christmas Delight, Red/White Wine Ref: H24010 £41.67