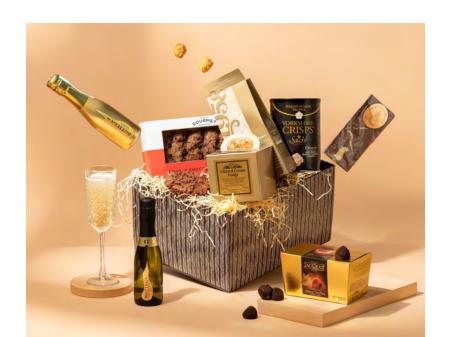

Christmas Hampers Page 2
Classic Hampers Page 4
Modern Gifts Page 6

Snowdrop Gift Box Ref: H24001

£25.00

The Sparkle Hamper
Ref: H24011 £37.50

Christmas Celebration, Prosecco Ref: H24014 £41.67

Christmas Delight, Red/White Wine Ref: H24010 £41.67

Amethyst Hamper Ref: H24028

Winter Wonders Hamper
Ref: H24018 £45.83

Christmas Pantry Hamper Ref: H24038 £179.17

Silver Frost Hamper Ref: H24020 £45.83

Elegance Sparkling Ref: H24021 (non-alc available)

£91.67