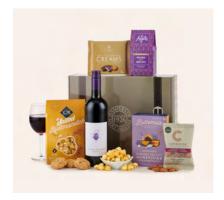

Christmas Hampers Page 2
Classic Hampers Page 4
Modern Gifts Page 6

Snowdrop Gift Box Ref: H24001

£25.00

The Sparkle Hamper
Ref: H24011 £37.50

Christmas Celebration, Prosecco Ref: H24014 £41.67

Christmas Delight, Red/White Wine Ref: H24010 £41.67