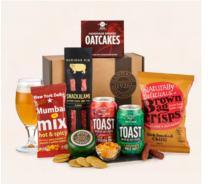

Wine & Pate Tray
Ref: H24060 £30.83

Beer & Cheese Gift Box Ref: H24228 £25.00

Baglietti Prosecco Gift Box Ref: MOON305 £26.67

Baglietti Rosé Gift Box Ref: MOON306

£26.67