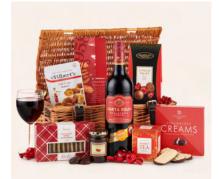

Amethyst Hamper Ref: H24028

Winter Wonders Hamper
Ref: H24018 £45.83

Christmas Pantry Hamper Ref: H24038 £179.17

Silver Frost Hamper Ref: H24020 £45.83

Elegance Sparkling Ref: H24021 (non-alc available)

£91.67

The Connoisseur Gift Box Ref: H24030 £71.67

£112.50

Frosty Night Hamper Ref: H24035

Wine & Cheese Hamper Ref: H24160

Gluten Free & Vegan Hamper Ref: H24073 £34.17

Luxury Rose Prosecco Gift Box Ref: H24115 £55.00