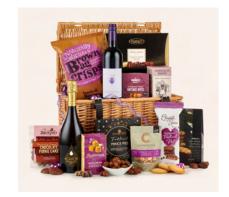

The Connoisseur Gift Box Ref: H24030 £71.67

£112.50

Frosty Night Hamper Ref: H24035

Wine & Cheese Hamper Ref: H24160

Gluten Free & Vegan Hamper Ref: H24073 £34.17

Luxury Rose Prosecco Gift Box Ref: H24115 £55.00