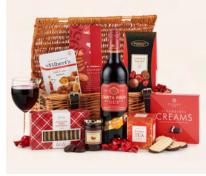

Amethyst Hamper Ref: H24028

Winter Wonders Hamper
Ref: H24018 £45.83

Christmas Pantry Hamper Ref: H24038 £179.17

Silver Frost Hamper Ref: H24020 £45.83

Elegance Sparkling Ref: H24021 (non-alc available)

£91.67

The Connoisseur Gift Box Ref: H24030 £71.67

£112.50

Frosty Night Hamper Ref: H24035

Wine & Cheese Hamper Ref: H24160

Gluten Free & Vegan Hamper Ref: H24073 £34.17

Luxury Rose Prosecco Gift Box Ref: H24115 £55.00