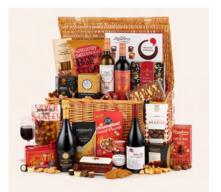

Christmas Hampers Page 2
Classic Hampers Page 4
Modern Gifts Page 6

Snowdrop Gift Box Ref: H24001

£25.00

The Sparkle Hamper
Ref: H24011 £37.50

Christmas Celebration, Prosecco Ref: H24014 £41.67

Christmas Delight, Red/White Wine Ref: H24010 £41.67