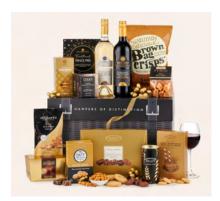

Amethyst Hamper Ref: H24028

Winter Wonders Hamper
Ref: H24018 £45.83

Christmas Pantry Hamper Ref: H24038 £179.17

Silver Frost Hamper Ref: H24020 £45.83

Elegance Sparkling Ref: H24021 (non-alc available)

£91.67

The Connoisseur Gift Box Ref: H24030 £71.67

£112.50

Frosty Night Hamper Ref: H24035

Wine & Cheese Hamper Ref: H24160

Gluten Free & Vegan Hamper Ref: H24073 £34.17

Luxury Rose Prosecco Gift Box Ref: H24115 £55.00