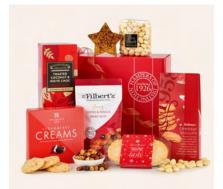

Christmas Hampers Page 2
Classic Hampers Page 4
Modern Gifts Page 6

Snowdrop Gift Box Ref: H24001

£25.00

The Sparkle Hamper
Ref: H24011 £37.50

Christmas Celebration, Prosecco Ref: H24014 £41.67

Christmas Delight, Red/White Wine Ref: H24010 £41.67

Amethyst Hamper Ref: H24028

Winter Wonders Hamper
Ref: H24018 £45.83

Christmas Pantry Hamper Ref: H24038 £179.17

Silver Frost Hamper Ref: H24020 £45.83

Elegance Sparkling Ref: H24021 (non-alc available)

£91.67