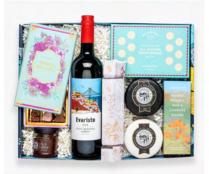

Christmas Delight - Red & White Wine £41.67Ref: H23010

Amethyst Hamper £91.67
Ref: H23028

Christmas Eve Gift Box £112.50 Ref: H23034

Dig & Share Santa Sack £41.67 Ref: H23019

Elegance Sparkling £45.83
Ref: H23021

Elegance Sparkling Zero £45.83 Ref: H23022

Winter Wonders Hamper £45.83 Ref: H23018

Christmas Pantry Hamper £179.17
Ref: H23038

Frosty Night Hamper £112.50
Ref: H23035

**Yuletide Splendour Hamper** £354.17 Ref: H23040