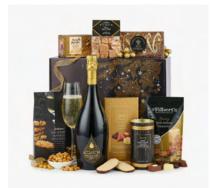

Christmas Hampers Page 2
Classic Hampers Page 4
Modern Gifts Page 6
Flowers & Wine Page 8

Snowdrop Gift Box £25.00 Ref: H23001

The Sparkle Hamper £37.50
Ref: H23011

**Christmas Celebration - Prosecco** £41.67 Ref: H23014