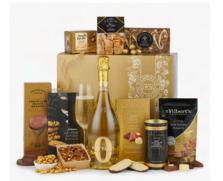

Christmas Delight - Red & White Wine £41.67Ref: H23010

Amethyst Hamper £91.67
Ref: H23028

Christmas Eve Gift Box £112.50 Ref: H23034

Dig & Share Santa Sack £41.67 Ref: H23019

Elegance Sparkling £45.83
Ref: H23021