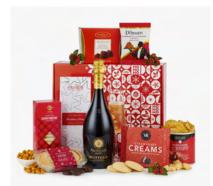

Christmas Hampers Page 2
Classic Hampers Page 4
Modern Gifts Page 6
Flowers & Wine Page 8

Snowdrop Gift Box £25.00 Ref: H23001

The Sparkle Hamper £37.50
Ref: H23011

**Christmas Celebration - Prosecco** £41.67 Ref: H23014

Christmas Delight - Red & White Wine £41.67Ref: H23010

Amethyst Hamper £91.67
Ref: H23028

Christmas Eve Gift Box £112.50 Ref: H23034

Dig & Share Santa Sack £41.67 Ref: H23019

Elegance Sparkling £45.83
Ref: H23021

Elegance Sparkling Zero £45.83 Ref: H23022

Winter Wonders Hamper £45.83 Ref: H23018

Christmas Pantry Hamper £179.17
Ref: H23038

Frosty Night Hamper £112.50
Ref: H23035

**Yuletide Splendour Hamper** £354.17 Ref: H23040

**The Christmas Gift Box** £20.83 Ref: H23002

The Connoisseur Gift Box £71.67
Ref: H23030

Silver Frost Hamper £45.83 Ref: H23020

**Gluten Free & Vegan Hamper** £34.17 Ref: H23073

Savoury Gift Box £37.50 Ref: H23133