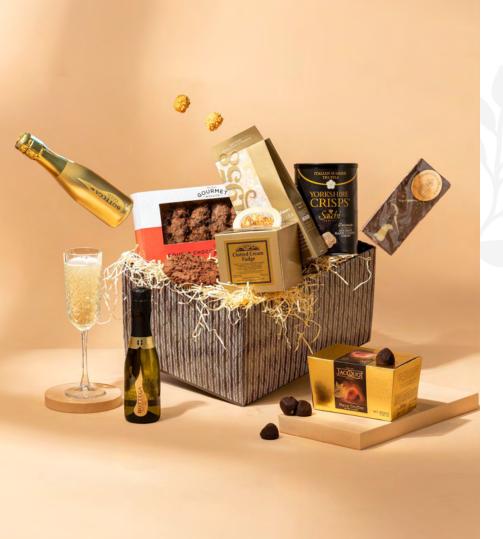

Christmas Hampers Page 2
Classic Hampers Page 4
Modern Gifts Page 6
Flowers & Wine Page 8

Snowdrop Gift Box £25.00 Ref: H23001

The Sparkle Hamper £37.50
Ref: H23011

**Christmas Celebration - Prosecco** £41.67 Ref: H23014

Christmas Delight - Red & White Wine £41.67Ref: H23010

Amethyst Hamper £91.67
Ref: H23028

Christmas Eve Gift Box £112.50 Ref: H23034

Dig & Share Santa Sack £41.67 Ref: H23019

Elegance Sparkling £45.83
Ref: H23021

Elegance Sparkling Zero £45.83 Ref: H23022

Winter Wonders Hamper £45.83 Ref: H23018

Christmas Pantry Hamper £179.17
Ref: H23038

Frosty Night Hamper £112.50
Ref: H23035

**Yuletide Splendour Hamper** £354.17 Ref: H23040

**The Christmas Gift Box** £20.83 Ref: H23002

The Connoisseur Gift Box £71.67
Ref: H23030

Silver Frost Hamper £45.83 Ref: H23020

**Gluten Free & Vegan Hamper** £34.17 Ref: H23073

Savoury Gift Box £37.50 Ref: H23133