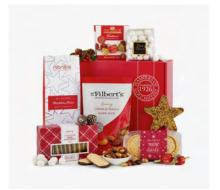

Christmas Hampers Page 2
Classic Hampers Page 4
Modern Gifts Page 6
Flowers & Wine Page 8

Snowdrop Gift Box £25.00 Ref: H23001

The Sparkle Hamper £37.50
Ref: H23011

**Christmas Celebration - Prosecco** £41.67 Ref: H23014

Christmas Delight - Red & White Wine £41.67Ref: H23010

Amethyst Hamper £91.67
Ref: H23028

Christmas Eve Gift Box £112.50 Ref: H23034

Dig & Share Santa Sack £41.67 Ref: H23019

Elegance Sparkling £45.83
Ref: H23021

Elegance Sparkling Zero £45.83 Ref: H23022

Winter Wonders Hamper £45.83 Ref: H23018

Christmas Pantry Hamper £179.17
Ref: H23038

Frosty Night Hamper £112.50
Ref: H23035

**Yuletide Splendour Hamper** £354.17 Ref: H23040

**The Christmas Gift Box** £20.83 Ref: H23002

The Connoisseur Gift Box £71.67
Ref: H23030

Silver Frost Hamper £45.83 Ref: H23020

**Gluten Free & Vegan Hamper** £34.17 Ref: H23073

Savoury Gift Box £37.50 Ref: H23133