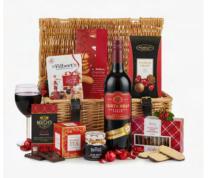

Christmas Delight - Red & White Wine £41.67Ref: H23010

Amethyst Hamper £91.67
Ref: H23028

Christmas Eve Gift Box £112.50 Ref: H23034

Dig & Share Santa Sack £41.67 Ref: H23019

Elegance Sparkling £45.83
Ref: H23021