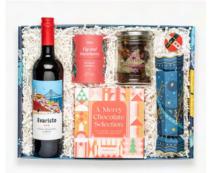

Christmas Hampers Page 2
Classic Hampers Page 4
Modern Gifts Page 6
Flowers & Wine Page 8

Snowdrop Gift Box £25.00 Ref: H23001

The Sparkle Hamper £37.50
Ref: H23011

**Christmas Celebration - Prosecco** £41.67 Ref: H23014

Christmas Delight - Red & White Wine £41.67Ref: H23010

Amethyst Hamper £91.67
Ref: H23028

Christmas Eve Gift Box £112.50 Ref: H23034

Dig & Share Santa Sack £41.67 Ref: H23019

Elegance Sparkling £45.83
Ref: H23021