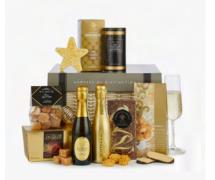

Christmas Hampers Page 2
Classic Hampers Page 4
Modern Gifts Page 6
Flowers & Wine Page 8

Snowdrop Gift Box £25.00 Ref: H23001

The Sparkle Hamper £37.50
Ref: H23011

**Christmas Celebration - Prosecco** £41.67 Ref: H23014

Christmas Delight - Red & White Wine £41.67Ref: H23010

Amethyst Hamper £91.67
Ref: H23028

Christmas Eve Gift Box £112.50 Ref: H23034

Dig & Share Santa Sack £41.67 Ref: H23019

Elegance Sparkling £45.83
Ref: H23021

Elegance Sparkling Zero £45.83 Ref: H23022

Winter Wonders Hamper £45.83 Ref: H23018

Christmas Pantry Hamper £179.17
Ref: H23038

Frosty Night Hamper £112.50
Ref: H23035

**Yuletide Splendour Hamper** £354.17 Ref: H23040

**The Christmas Gift Box** £20.83 Ref: H23002

The Connoisseur Gift Box £71.67
Ref: H23030

Silver Frost Hamper £45.83 Ref: H23020

**Gluten Free & Vegan Hamper** £34.17 Ref: H23073

Savoury Gift Box £37.50 Ref: H23133