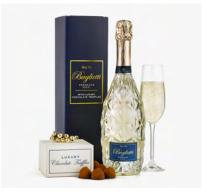

Wine & Pate Tray £30.83 Ref: H23060

Baglietti Prosecco Gift Box £26.67 Ref: MOON305

Baglietti Rosé Gift Box £26.67 Ref: MOON306

**Chocolate Lover Letterbox** £15.83
Ref: P22003

Cheese Please Letterbox £22.49 Ref: P22043