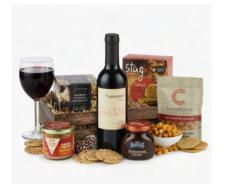

Christmas Delight - Red & White Wine £41.67Ref: H23010

Amethyst Hamper £91.67
Ref: H23028

Christmas Eve Gift Box £112.50 Ref: H23034

Dig & Share Santa Sack £41.67 Ref: H23019

Elegance Sparkling £45.83
Ref: H23021