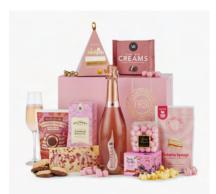

Christmas Hampers Page 2
Classic Hampers Page 4
Modern Gifts Page 6
Flowers & Wine Page 8

Snowdrop Gift Box £25.00 Ref: H23001

The Sparkle Hamper £37.50
Ref: H23011

**Christmas Celebration - Prosecco** £41.67 Ref: H23014