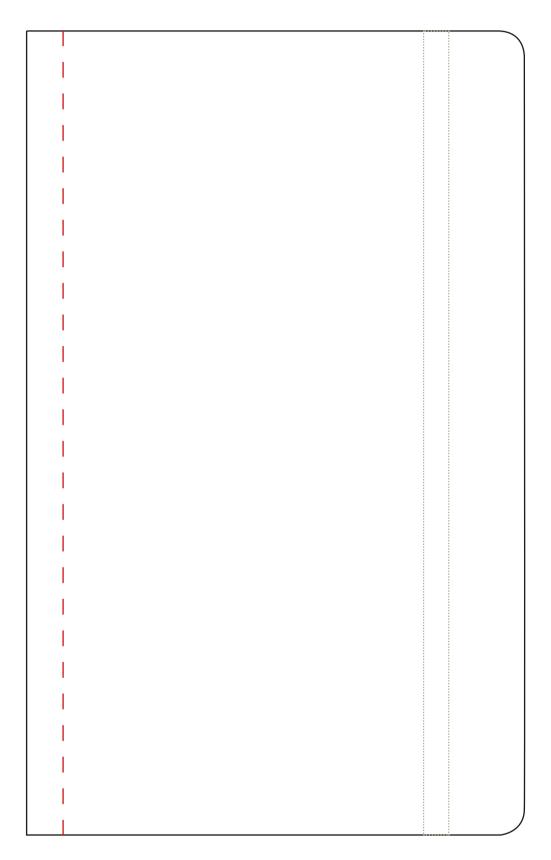

# **COVER TEMPLATE**

MASTER NOTEBOOK

250 x 190mm Cover

## DISCLAIMER:

For full bleed designs, add 3mm.

## **ARTWORK**

Cover size (1:1 scale)
Elastic = 20mm from edge / 7mm width
Limit of customisation for stock items