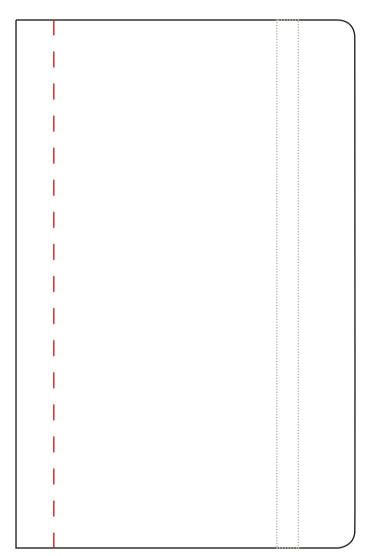

# **COVER TEMPLATE**

MOLESKINE/CASTELLI POCKET NOTEBOOK

140 x 90mm Cover

DISCLAIMER:

For full bleed designs, add 3mm.

**ARTWORK** 

Cover size (1:1 scale)
Elastic = 15mm from edge / 7mm width
Limit of customisation for stock items