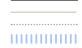

# **COVER TEMPLATE**

MASTER NOTEBOOK

250 x 190mm Cover

## DISCLAIMER:

For full bleed designs, add 3mm.

## **ARTWORK**

Cover size (1:1 scale)
Elastic = 20mm from edge / 7mm width
Limit of customisation for stock items