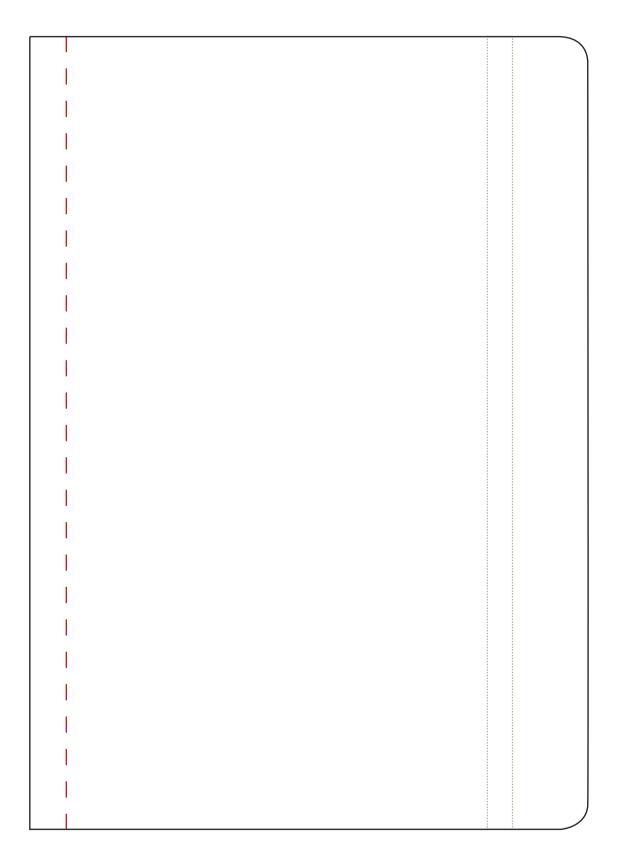

#### A5 NOTEBOOK

210 x 148mm Cover, 1 - 2mm lip

#### ARTWORK

Trim Size
Bleed = 5mm
Fold Lines / Edge of Book
Elastic - 15mm from edge

| Back Edge | 150mm | 15mm | 150mm | Front Edge |
|-----------|-------|------|-------|------------|
|           |       |      |       |            |

TOTAL LENGTH = c.375mm HEIGHT = 40 - 60mm

\*PLEASE NOTE THIS IS A
GUIDELINE ONLY.
PLEASE DO NOT PLACE YOUR
ARTWORK IN THIS FILE.