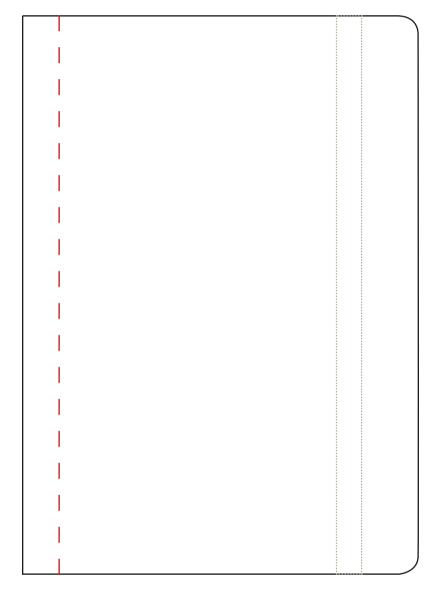

### Bookblock

4-6 Denbigh Mews London SW1V 2HQ

-

Bb.

| A6 NOTEBOO |
|------------|
|------------|

148 x 105mm Cover, 1 - 2mm lip

ARTWORK
Trim Size
Bleed = 5mm
Fold Lines / Edge of Book
Elastic - 15mm from edge

| 105mm | 15mm | 105mm | Front Edge |
|-------|------|-------|------------|
|       |      |       |            |

TOTAL LENGTH = c.285mm HEIGHT = 40 - 60mm

\*PLEASE NOTE THIS IS A
GUIDELINE ONLY.
PLEASE DO NOT PLACE YOUR
ARTWORK IN THIS FILE.