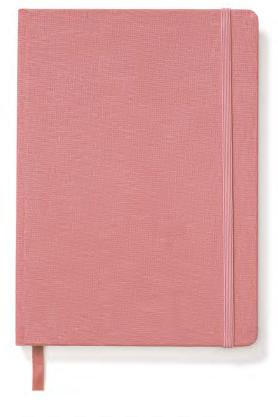

#### **BOOKBLOCK CLOTH - BOUND**

The subtle texture of cloth makes for an altogether more traditional book, albeit with a modern twist. A cloth notebook is guaranteed to have an upmarket feel.

| PAPER TYPES        | PAGE COUNT | MOQ |
|--------------------|------------|-----|
| Ivory 90 GSM Ruled | 192        | 100 |
| Plain 90 GSM       | 192        |     |
| Dot Grid 90 GSM    | 192        |     |
| Sketch 140 GSM     | 96         |     |

#### **DETAILS**

Cloth is available in lots of different colours and different feels – some cloths are soft and luxurious, whereas others are durable and hard-wearing. Depending on your choice, a cloth book can be tailored to suit a smart library, or a busy office. Our standard cloth range has a fine weave which is durable with a distinctive texture.