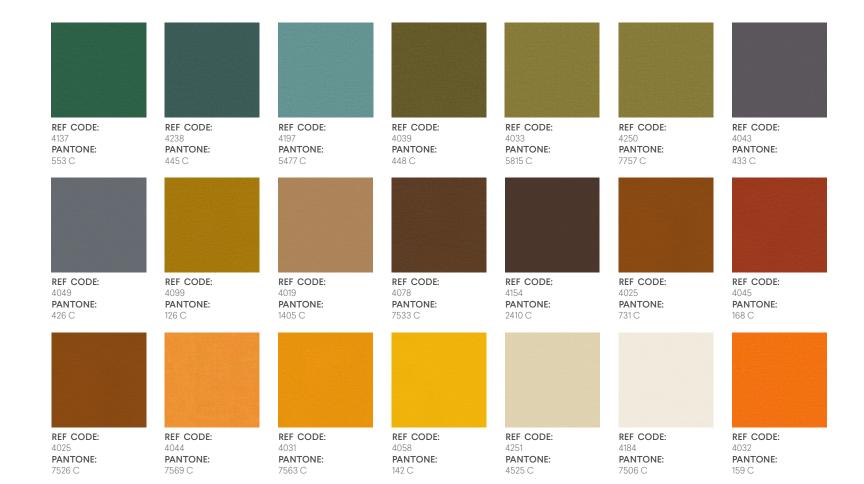

#### **CLOTH BASIC**

\*Please note that all Pantone codes are approximations and we cannot promise exact matches.

REF CODE: 4000 PANTONE: Neutral Black C

REF CODE: 4048 PANTONE: Black 3 C

REF CODE: 4229 PANTONE: 445 C

**REF CODE:** 4086 **PANTONE:** 2214 C

**REF CODE:** 4186 **PANTONE:** 5535 C

**REF CODE:** 4047 **PANTONE:** 567 C

**REF CODE:** 4041 **PANTONE:** 5605 C

Bb.

Page 5/7