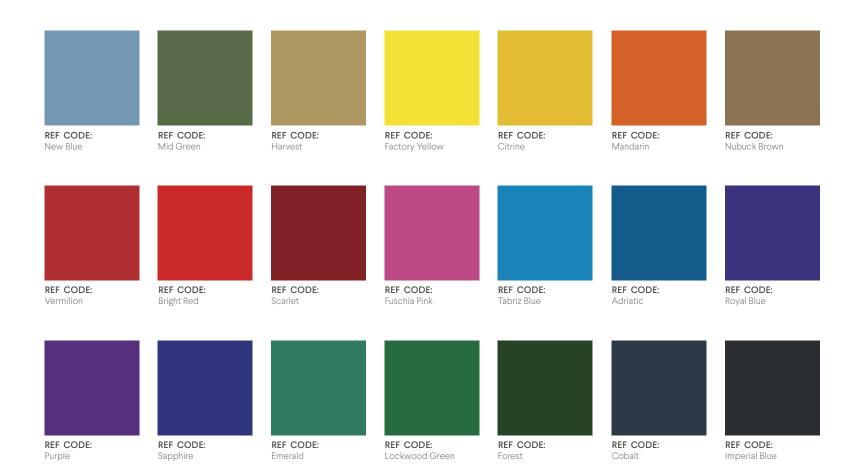

### **COLOUR CARDS**

### CARD

\*If you require a Pantone colour match then please get in touch and we will try to provide the closest approximation.

### **DETAILS**

There are many types of cards available in different weights, textures and colours. We frequently use GF Smith Colorplan for their large range of colours, as well as imported papers from Fedrigoni for luxurious and unique products.

Bb.

Page 1/3

\_