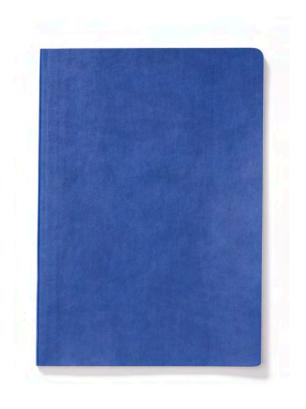

#### **BOOKBLOCK VOLANT**

A slim notebook with a false cover, comprised of material that tightly encloses the sewn pages inside.

| PAPER TYPES        | PAGE COUNT | MOQ |
|--------------------|------------|-----|
| Ivory 80 GSM Ruled | 80         | 150 |
| Plain 80 GSM       | 80         |     |
| Dot Grid 80 GSM    | 80         |     |

#### SIZES

210 x 148mm (A5) 148 x 105mm (A6)